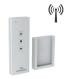

Width: 43.0 cm (For cabinet width 50.0 cm) 891-043

Width: 53.0 cm (For cabinet width 50.0 cm) 891-053

**Radio control - Hand control** Dimensions: 38 x 110 x 10 mm For one lift

61385