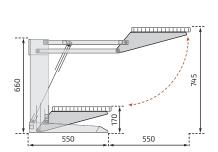

# **Specifications**

| Mounting                   | In a bench cabinet or high cabinet                                                   |  |
|----------------------------|--------------------------------------------------------------------------------------|--|
| Height adjustment          | Motorised, steplessly adjustable 745 mm upwards and 500 mm outwards from the cabinet |  |
| Speed                      | 37 mm / sec.                                                                         |  |
| Manoeuvring                | Wired hand control or radio control                                                  |  |
| Electricity connection     | Plug for 230 V, Max 2.5 A                                                            |  |
| Maximum load on<br>board   | 20 kg                                                                                |  |
| Fits cabinets with width   | 400 - 600 mm                                                                         |  |
| Material<br>specifications | Powder-lacquered sheet metal parts (alu-grey RAL 9006)                               |  |
| Guarantee                  | 2 years                                                                              |  |
|                            | C€                                                                                   |  |

# Measurement data

(mm)