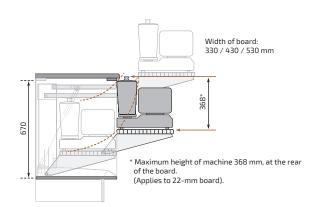

# **Specifications**

| Mounting                   | In a bench cabinet or high cabinet                                                   |  |
|----------------------------|--------------------------------------------------------------------------------------|--|
| Height adjustment          | Motorised, steplessly adjustable 745 mm upwards and 500 mm outwards from the cabinet |  |
| Speed                      | 37 mm / sec.                                                                         |  |
| Manoeuvring                | Wired hand control or radio control                                                  |  |
| Electricity connection     | Plug for 230 V, Max 2.5 A                                                            |  |
| Maximum load on<br>board   | 20 kg                                                                                |  |
| Fits cabinets with width   | 400 - 600 mm                                                                         |  |
| Material<br>specifications | Powder-lacquered sheet metal parts (alu-grey RAL 9006)                               |  |
| Guarantee                  | 2 years                                                                              |  |
|                            | C€                                                                                   |  |

# Measurement data

(mm)

# UNILIFT 870 - Lifting unit

Width of lift: 340 mm

870-034

891-033

Worktop
The board is made of white laminate with edging of ABS plastic.
Depth: 350 mm
Thickness: 22 mm
Width: 33.0 cm
(For cabinet width 40.0 cm)