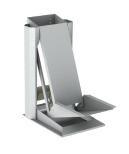

# **UNILIFT 870**

Kitchen appliance lift

# **Functions and advantages**

- Raises heavy household appliances to a comfortable height
- The movement can be stopped at any height.
- Easily mounted on the bottom of a cabinet or tall cabinet.
- · Can be mounted in new or existing cabinets

# UNILIFT 870 - Lifting unit

Width of lift: 340 mm

870-034

891-033

Worktop
The board is made of white laminate with edging of ABS plastic.
Depth: 350 mm
Thickness: 22 mm
Width: 33.0 cm
(For cabinet width 40.0 cm)