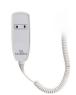

# Hand control

Wired hand control. Hanging fittings included. Dimensions: 147 x 56 x 23 mm

61305