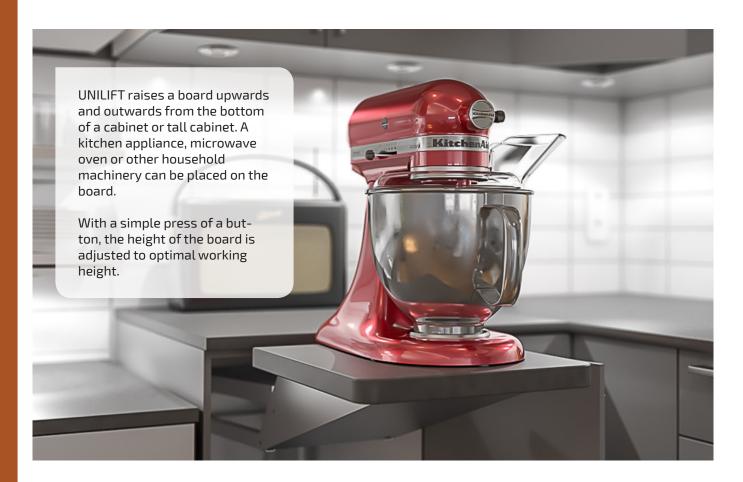

# **UNILIFT 870**

Kitchen appliance lift

# **Functions and advantages**

- Raises heavy household appliances to a comfortable height
- The movement can be stopped at any height.
- Easily mounted on the bottom of a cabinet or tall cabinet.
- · Can be mounted in new or existing cabinets